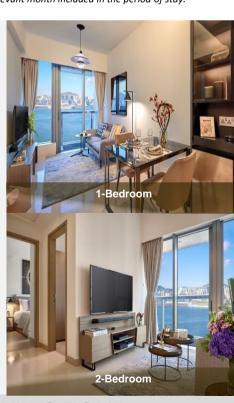

## Monthly Rental & Flat Size

| Flat Type                       | Size (Saleable Area) | Monthly Rental            |
|---------------------------------|----------------------|---------------------------|
| 1-Bedroom/ 1-Bedroom Deluxe     | 361 sf – 458 sf      | HK\$38,500 – HK\$55,000   |
| 2-Bedroom/ 2-Bedroom with study | 529 sf – 603 sf      | HK\$58,000 – HK\$75,000   |
| 3-Bedroom                       | 813 sf – 1,063 sf    | HK\$106,000 - HK\$150,000 |

- Flat roof/ roof is available for selected units on 3/F, 22/F and 23/F
- All flats with balcony except Flat A, 3/F

Monthly rental is inclusive of management fee, government rates, wifi, electricity, water supply, TV channels, housekeeping service and linen & cutlery and will be calculated according to the actual number of calendar days in the relevant month included in the period of stay.