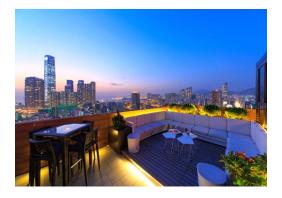

#### Horizonte Lounge

Be kind to yourself and your loved ones. Throw a private party to celebrate your Wedding, Engagement, Anniversary, Birthday and even Retirement at our panoramic rooftop Horizonte Lounge. An exclusive 1,200sq.ft. environment presents a 270-degree expansive view of the city and the grace of Hong Kong's iconic Victoria Harbour. The double-deck lounge is designed to welcome private occasions for up to 20 guests, contact our pros for reservations. Location: 29/F

Telephone: 2121 9866