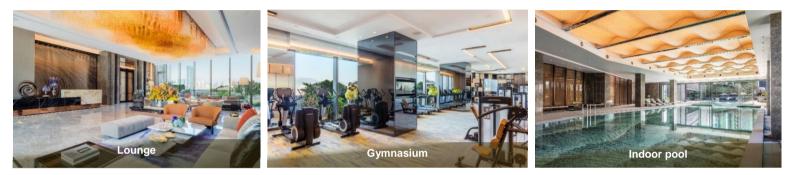

## VICTORIA 海 RHARBOUR 璇 ESIDENCE 匯

| Monthly<br>Rental & Flat      | Flat Type                                                                                                                                                                                                                                                                                                                                                                                                                                                                                        | Size (Saleable Area)                           | Monthly Rental          |
|-------------------------------|--------------------------------------------------------------------------------------------------------------------------------------------------------------------------------------------------------------------------------------------------------------------------------------------------------------------------------------------------------------------------------------------------------------------------------------------------------------------------------------------------|------------------------------------------------|-------------------------|
|                               | 1-Bedroom/ 1-Bedroom Deluxe                                                                                                                                                                                                                                                                                                                                                                                                                                                                      | 361 sf – 458 sf                                | HK\$38,500 – HK\$55,000 |
| Size                          | 2-Bedroom/ 2-Bedroom with study                                                                                                                                                                                                                                                                                                                                                                                                                                                                  | 529 sf – 603 sf                                | HK\$58,000 – HK\$75,000 |
|                               | 3-Bedroom       813 sf - 1,063 sf       HK\$106,000 - HK\$150,000         • Flat roof/ roof is available for selected units on 3/F, 22/F and 23/F       • All flats with balcony except Flat A, 3/F         Monthly rental is inclusive of management fee, government rates, wifi, electricity, water supply, TV channels, housekeeping service and linen & cutlery and will be calculated according to the actual number of calendar days in the relevant month included in the period of stay. |                                                |                         |
| Attentive Services            | <ul> <li>Housekeeping and bed linen change once a week (<i>except Sundays</i>)</li> <li>24-hour Concierge and Residence-Exclusive App (Meal Delivery Service)</li> </ul>                                                                                                                                                                                                                                                                                                                         |                                                |                         |
| In-room Provisions            | <ul> <li>Mobile app</li> <li>Wide Screen LED/ OLED TV*</li> <li>Soundbar with Bluetooth Technology</li> <li>Mirror defogster at master bathroom</li> <li>Wireless Charging Bluetooth Alarm Cocl</li> <li>Electrical Curtain &amp; Floor Heating Syster</li> <li>Welcome package and bathroom ameni</li> <li>*55" for 2-Bed/65" for 3-Bed Living room</li> </ul>                                                                                                                                  | n at master bathroom (3-bed)                   | 1-Bedroom               |
| Fully Equipped<br>Kitchenette | <ul> <li>Refrigerator</li> <li>Microwave oven</li> <li>Wine cella</li> <li>Steam oven/ and convection oven (selection)</li> <li>Induction hob, Nespresso coffee maker,</li> <li>Range of crockery, glassware, tableware</li> </ul>                                                                                                                                                                                                                                                               | cted 2-bed/ 3-bed)<br>electric kettle, toaster |                         |
| Dedicated Facilities          | <ul> <li>Indoor and outdoor pools &amp; Jacuzzi</li> <li>Steam, Sauna &amp; Spa* Rooms</li> <li>24-hour Gymnasium (Yoga Room*), Lou</li> <li>Vici House*, Banquet Room*, BBQ Deck</li> <li>* Subject to charge</li> </ul>                                                                                                                                                                                                                                                                        | - ,-                                           | 2-Bedroom               |