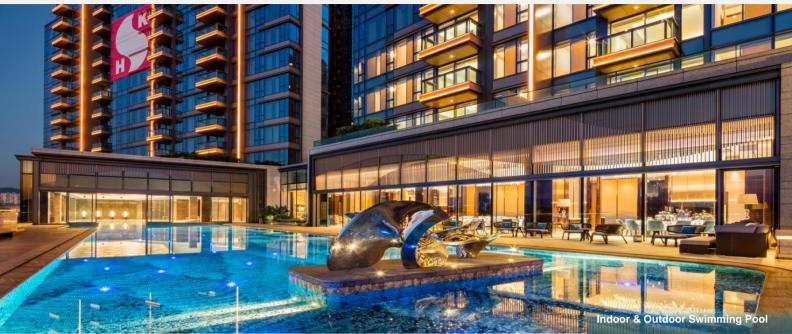

## VICTORIA 海 RHARBOUR 璇 ESIDENCE 匯

| Monthly<br>Rental & Flat      | Flat Type                                                                                                                                                                                                                                                                                                                                                                                                                                                                                        | Size (Saleable Area)                           | Monthly Rental          |
|-------------------------------|--------------------------------------------------------------------------------------------------------------------------------------------------------------------------------------------------------------------------------------------------------------------------------------------------------------------------------------------------------------------------------------------------------------------------------------------------------------------------------------------------|------------------------------------------------|-------------------------|
|                               | 1-Bedroom/ 1-Bedroom Deluxe                                                                                                                                                                                                                                                                                                                                                                                                                                                                      | 361 sf – 458 sf                                | HK\$38,500 – HK\$55,000 |
| Size                          | 2-Bedroom/ 2-Bedroom with study                                                                                                                                                                                                                                                                                                                                                                                                                                                                  | 529 sf – 603 sf                                | HK\$58,000 – HK\$75,000 |
|                               | 3-Bedroom       813 sf - 1,063 sf       HK\$106,000 - HK\$150,000         • Flat roof/ roof is available for selected units on 3/F, 22/F and 23/F       • All flats with balcony except Flat A, 3/F         Monthly rental is inclusive of management fee, government rates, wifi, electricity, water supply, TV channels, housekeeping service and linen & cutlery and will be calculated according to the actual number of calendar days in the relevant month included in the period of stay. |                                                |                         |
| Attentive Services            | <ul> <li>Housekeeping and bed linen change once a week (<i>except Sundays</i>)</li> <li>24-hour Concierge and Residence-Exclusive App (Meal Delivery Service)</li> </ul>                                                                                                                                                                                                                                                                                                                         |                                                |                         |
| In-room Provisions            | <ul> <li>Mobile app</li> <li>Wide Screen LED/ OLED TV*</li> <li>Soundbar with Bluetooth Technology</li> <li>Mirror defogster at master bathroom</li> <li>Wireless Charging Bluetooth Alarm Cocl</li> <li>Electrical Curtain &amp; Floor Heating Syster</li> <li>Welcome package and bathroom ameni</li> <li>*55" for 2-Bed/65" for 3-Bed Living room</li> </ul>                                                                                                                                  | n at master bathroom (3-bed)                   | 1-Bedroom               |
| Fully Equipped<br>Kitchenette | <ul> <li>Refrigerator</li> <li>Microwave oven</li> <li>Wine cella</li> <li>Steam oven/ and convection oven (selection)</li> <li>Induction hob, Nespresso coffee maker,</li> <li>Range of crockery, glassware, tableware</li> </ul>                                                                                                                                                                                                                                                               | cted 2-bed/ 3-bed)<br>electric kettle, toaster |                         |
| Dedicated Facilities          | <ul> <li>Indoor and outdoor pools &amp; Jacuzzi</li> <li>Steam, Sauna &amp; Spa* Rooms</li> <li>24-hour Gymnasium (Yoga Room*), Lou</li> <li>Vici House*, Banquet Room*, BBQ Deck</li> <li>* Subject to charge</li> </ul>                                                                                                                                                                                                                                                                        | - ,-                                           | 2-Bedroom               |