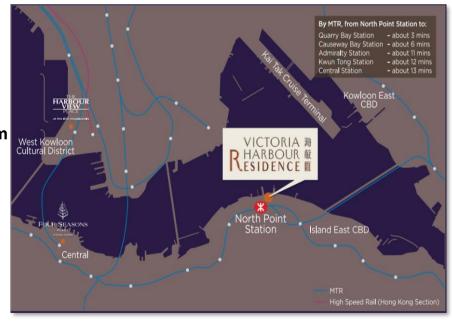

### Transport Convergence

Located near MTR North Point Station and North Point Ferry Pier Convenience to Kowloon East, Island East and Central Business District