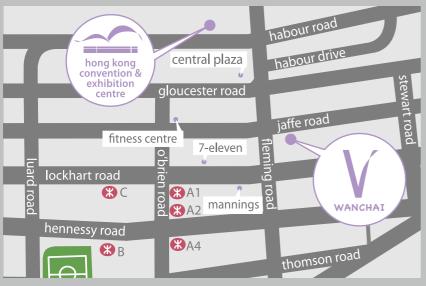

180 jaffe road

## walking distance to:

taxis readily available along jaffe road and lockhart road

w w w . i n e v . n k + 8 5 2 3 6 0 2 2 3 8 8 e s e r v a t i o n s @ t h e V . h k

garden suite 01

garden suite 02

deluxe suite