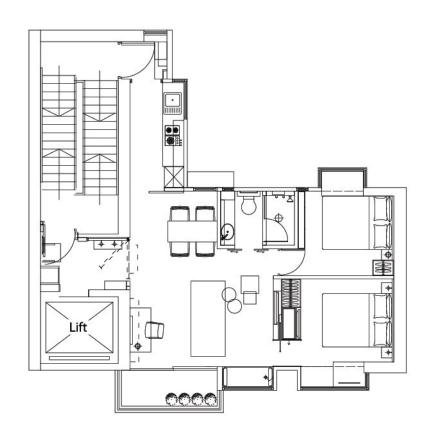

### walking distance to:

| victoria park               | 5 mins |
|-----------------------------|--------|
| causeway bay subway station | 5 mins |

### direct buses or minibuses to:

| admiralty   | 11 mins |
|-------------|---------|
| central     | 15 mins |
| north point | 10 mins |
| quarry bay  | 15 mins |
| wanchai     | 8 mins  |

taxis and buses readily available along tung lo wan road

## **BOOK NOW**

www.theV.hk
(852) 3602 2388
reservations@theV.hk



# luxe one premier

# luxe two supreme





<sup>\*</sup> all rates are inclusive of cleaning services, linen and towel changes, water, electricity, wireless internet, now tv and 24-hour security but exclusive of IDD

<sup>\*</sup> for reference only not to scale

## **luxe two**

# luxe garden suite

with private patio terrace





<sup>\*</sup> all rates are inclusive of cleaning services, linen and towel changes, water, electricity, wireless internet, now tv and 24-hour security but exclusive of IDD

<sup>\*</sup> for reference only not to scale