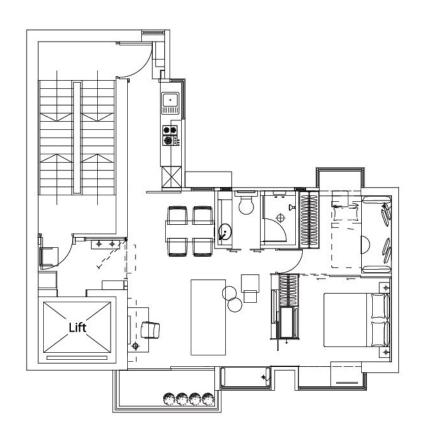

# luxe one premier

# luxe two supreme

<sup>\*</sup> all rates are inclusive of cleaning services, linen and towel changes, water, electricity, wireless internet, now tv and 24-hour security but exclusive of IDD

<sup>\*</sup> for reference only not to scale