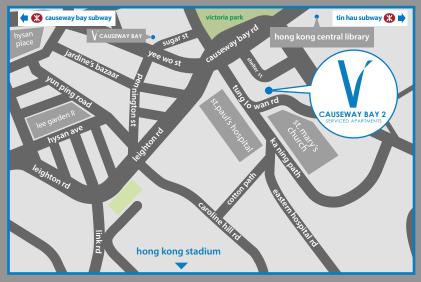

### V garden suite

french styled patio doors leading to stunning private terrace state-of-the-art outdoor barbeque dining and lounge chillout zones

25 tung lo wan road

### walking distance to:

| victoria park               | 5 mins |
|-----------------------------|--------|
| causeway bay subway station | 5 mins |

### direct buses or minibuses to:

| admiralty   | 11 mins |
|-------------|---------|
| central     | 15 mins |
| north point | 10 mins |
| quarry bay  | 15 mins |
| wanchai     | 8 mins  |

taxis and buses readily available along tung lo wan road