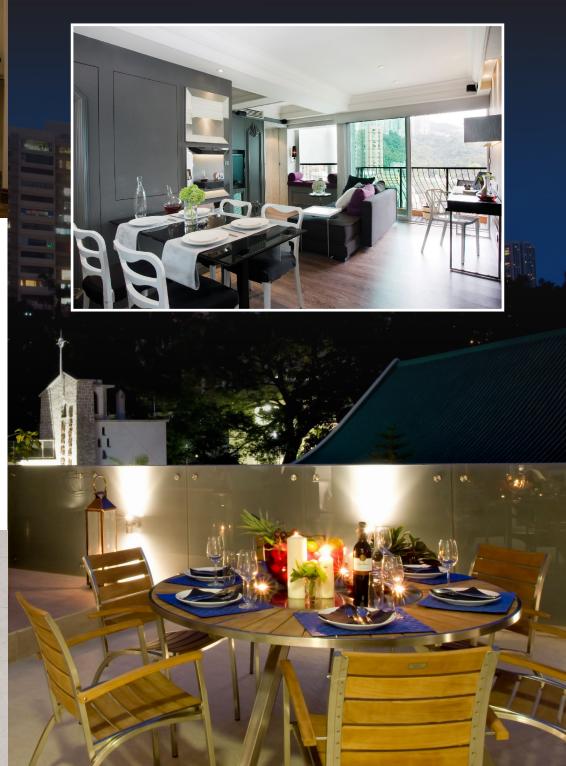

### V garden suite

french styled patio doors leading to stunning private terrace state-of-the-art outdoor barbeque dining and lounge chillout zones

25 tung lo wan road

# luxe garden suite

with private patio terrace

<sup>\*</sup> all rates are inclusive of cleaning services, linen and towel changes, water, electricity, wireless internet, now tv and 24-hour security but exclusive of IDD