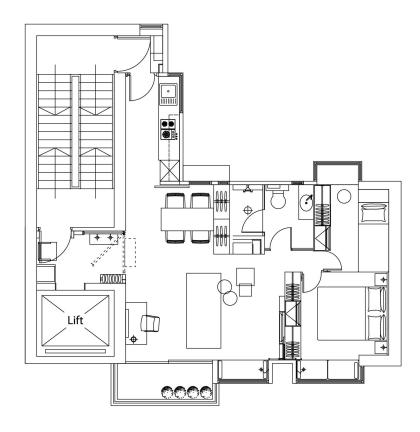

# luxe two supreme

<sup>\*</sup> all rates are inclusive of cleaning services, linen and towel changes, water, electricity, wireless internet, now tv and 24-hour security but exclusive of IDD

<sup>\*</sup> for reference only not to scale

## **luxe two**