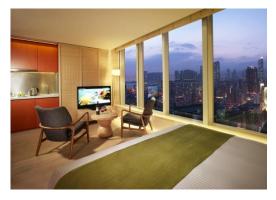

## **Accommodation**

| Deluxe Room 5 - 15/F          | $26 - 38m^2$          |
|-------------------------------|-----------------------|
| Lush Room 16/F                | 26m <sup>2</sup>      |
| Lush Junior 16/F              | 38m <sup>2</sup>      |
| Lush Suite 16/F               | 101m <sup>2</sup>     |
| Grand Deluxe 17 - 22/F        | 26 - 38m <sup>2</sup> |
| Hypo - Allergenic Floor 21/F  | 26 - 38m <sup>2</sup> |
| Premier Room/ Suite 23 - 26/F | 38 - 53m <sup>2</sup> |
| Madera Studio 27 - 28/F       | 38 - 46m <sup>2</sup> |
| Madera Penthouse 28 - 29/F    | 73 - 79m <sup>2</sup> |

Madera Studio

Madera Penthouse

Lush Suite

Grand Deluxe