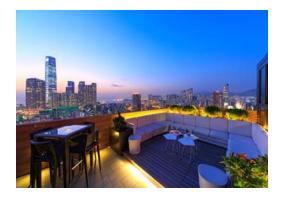

#### • Horizonte Lounge (under renovation)

Be kind to yourself and your loved ones. Throw a private party to celebrate your Wedding, Engagement, Anniversary, Birthday and even Retirement at our panoramic rooftop Horizonte Lounge. An exclusive 1,200sq.ft. environment presents a 270-degree expansive view of the city and the grace of Hong Kong's iconic Victoria Harbour. The double-deck lounge is designed to welcome private occasions for up to 20 guests, contact our pros for reservations. Location: 29/F

Telephone: 2121 9866